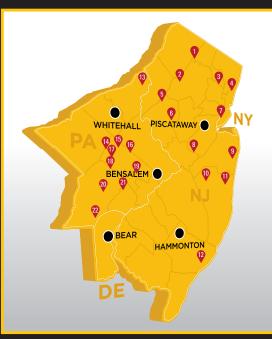

## 22 CONVENIENT PARTS DROP LOCATIONS

- 1. Oakridge
- 2. Flanders
- 3. Clifton
- 4. Fairview
- 5. Glen Gardner
- 6. Flemington
- 7. Staten Island
- 8. Monroe

- 9. Neptune
- 10. Wrightstown
- 11. Toms River
- 12. Pleasantville
- 13. Wind Gap
- 14. Reading
- 15. Oley
- 16. Bechtelsville

- 17. Birdsboro
- 18. Morgantown
- 19. Phoenixville
- 20. Atglen
- 21. Downington
- 22. Landenberg

ASK ABOUT 0% FINANCING FOR 12 MONTHS\*

\*Terms subject to change, offer valid through December 31, 2018. Subject to credit approval. Certain restrictions apply.