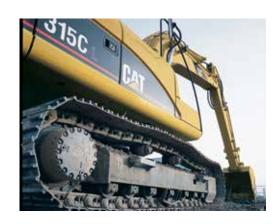

#### **Hydraulic Excavators**

| 311B/C/D | 312B/C/D | 313B/C | 314C             |
|----------|----------|--------|------------------|
| 315      | 316      | 317B   | 318B/C           |
| 319C/D   | 320B/C/D | 321C/D | 325B/C/D         |
| 329D/E   | 330B/C/D | 336D/E | 345/349B/C/D/E/F |