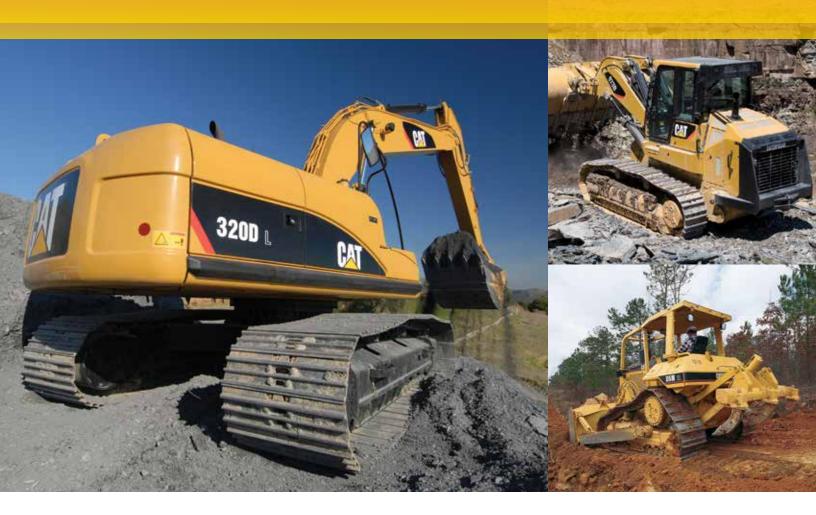

# Cat<sup>®</sup> General Duty Undercarriage

For All Your Track-Type Equipment

# The Right Balance of Performance and Value

Whatever your track-type Cat® machine, we have the General Duty Undercarriage to match your needs. Designed for use in low- to moderate-impact applications where the value of Cat Heavy Duty or Grease Lubricated Undercarriage is not fully needed, General Duty rounds out the Cat undercarriage options for medium-size machines.

#### **Hydraulic Excavators**

| 311B/C/D | 312B/C/D | 313B/C | 314C             |
|----------|----------|--------|------------------|
| 315      | 316      | 317B   | 318B/C           |
| 319C/D   | 320B/C/D | 321C/D | 325B/C/D         |
| 329D/E   | 330B/C/D | 336D/E | 345/349B/C/D/E/F |