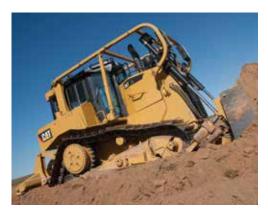

#### **Track-Type Tractors**

| D6H/R/T | D6M/N   | D6D/G | D7H/R |
|---------|---------|-------|-------|
| D8N/R/T | D9N/R/T |       |       |