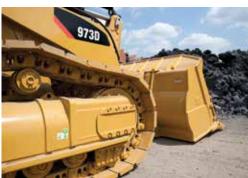

#### **Track-Type Loaders**

| 963B/C/D | /C/D 973C/D |
|----------|-------------|
|----------|-------------|