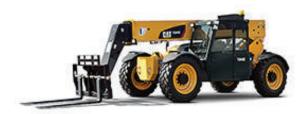

| TH255                     |        |
|---------------------------|--------|
| HP:                       | 74     |
| WEIGHT (LB.):             | 11,000 |
| CAPACITY (LB.):           | 5,500  |
| MAX LIFT<br>HEIGHT (FT.): | 18.3′  |

| TH514                     |        |
|---------------------------|--------|
| HP:                       | 101    |
| WEIGHT (LB.):             | 23,772 |
| CAPACITY (LB.):           | 11,000 |
| MAX LIFT<br>HEIGHT (FT.): | 45′    |

| TL642                     |        |
|---------------------------|--------|
| HP:                       | 99     |
| WEIGHT (LB.):             | 20,240 |
| CAPACITY (LB.):           | 6,500  |
| MAX LIFT<br>HEIGHT (FT.): | 42'    |

| TL943                     |        |
|---------------------------|--------|
| HP:                       | 111.3  |
| WEIGHT (LB.):             | 26,525 |
| CAPACITY (LB.):           | 9,000  |
| MAX LIFT<br>HEIGHT (FT.): | 43′    |

| TL1055                    |        |
|---------------------------|--------|
| HP:                       | 142.1  |
| WEIGHT (LB.):             | 34,160 |
| CAPACITY (LB.):           | 10,000 |
| MAX LIFT<br>HEIGHT (FT.): | 55′    |

| TL1255                    |        |
|---------------------------|--------|
| HP:                       | 142    |
| WEIGHT (LB.):             | 35,860 |
| CAPACITY (LB.):           | 12,000 |
| MAX LIFT<br>HEIGHT (FT.): | 54′    |