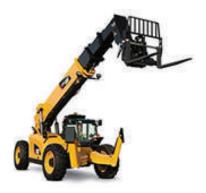

| TH255                     |        |
|---------------------------|--------|
| HP:                       | 74     |
| WEIGHT (LB.):             | 11,000 |
| CAPACITY (LB.):           | 5,500  |
| MAX LIFT<br>HEIGHT (FT.): | 18.3′  |

| TH514                     |        |
|---------------------------|--------|
| HP:                       | 101    |
| WEIGHT (LB.):             | 23,772 |
| CAPACITY (LB.):           | 11,000 |
| MAX LIFT<br>HEIGHT (FT.): | 45′    |

| TL642                     |        |
|---------------------------|--------|
| HP:                       | 99     |
| WEIGHT (LB.):             | 20,240 |
| CAPACITY (LB.):           | 6,500  |
| MAX LIFT<br>HEIGHT (FT.): | 42'    |

| TL943                     |        |
|---------------------------|--------|
| HP:                       | 111.3  |
| WEIGHT (LB.):             | 26,525 |
| CAPACITY (LB.):           | 9,000  |
| MAX LIFT<br>HEIGHT (FT.): | 43′    |

| TL1055                    |        |
|---------------------------|--------|
| HP:                       | 142.1  |
| WEIGHT (LB.):             | 34,160 |
| CAPACITY (LB.):           | 10,000 |
| MAX LIFT<br>HEIGHT (FT.): | 55′    |

| TL1255                    |        |
|---------------------------|--------|
| HP:                       | 142    |
| WEIGHT (LB.):             | 35,860 |
| CAPACITY (LB.):           | 12,000 |
| MAX LIFT<br>HEIGHT (FT.): | 54′    |