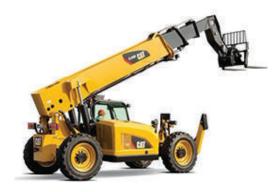

| TH255                     |        |
|---------------------------|--------|
| HP:                       | 74     |
| WEIGHT (LB.):             | 11,000 |
| CAPACITY (LB.):           | 5,500  |
| MAX LIFT<br>HEIGHT (FT.): | 18.3′  |

| TH514                     |        |
|---------------------------|--------|
| HP:                       | 101    |
| WEIGHT (LB.):             | 23,772 |
| CAPACITY (LB.):           | 11,000 |
| MAX LIFT<br>HEIGHT (FT.): | 45′    |

| TL642                     |        |
|---------------------------|--------|
| HP:                       | 99     |
| WEIGHT (LB.):             | 20,240 |
| CAPACITY (LB.):           | 6,500  |
| MAX LIFT<br>HEIGHT (FT.): | 42'    |

| TL943                     |        |
|---------------------------|--------|
| HP:                       | 111.3  |
| WEIGHT (LB.):             | 26,525 |
| CAPACITY (LB.):           | 9,000  |
| MAX LIFT<br>HEIGHT (FT.): | 43′    |

| TL1055                    |        |
|---------------------------|--------|
| HP:                       | 142.1  |
| WEIGHT (LB.):             | 34,160 |
| CAPACITY (LB.):           | 10,000 |
| MAX LIFT<br>HEIGHT (FT.): | 55′    |

| TL1255                    |        |
|---------------------------|--------|
| HP:                       | 142    |
| WEIGHT (LB.):             | 35,860 |
| CAPACITY (LB.):           | 12,000 |
| MAX LIFT<br>HEIGHT (FT.): | 54′    |