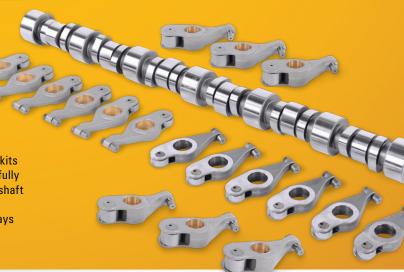

## EVERYTHING YOU NEED FOR AN AFFORDABLE, QUALITY REPAIR

When it's time to replace the camshaft in your Cat® on-highway truck engine, a Cat Reman Camshaft Kit is a great way to save time and money.

To avoid premature wear, Caterpillar recommends always replacing the camshaft and rocker arms as a set. These easy-to-order, easy-to-install kits contain all you need for a quality repair at a competitive price, including fully assembled rocker arms ready for installation. Plus, by replacing the camshaft and rocker arms together, you qualify for extended coverage options like Overhaul Protection for Trucks and Cat Component Plus — affordable ways to protect your investment.

| KIT PART<br>NUMBER | MODELS                | SERIAL<br>NUMBER PREFIX         | НР      | KIT CONTENTS                                 |                                                                    |                  |
|--------------------|-----------------------|---------------------------------|---------|----------------------------------------------|--------------------------------------------------------------------|------------------|
| 20R-9063           | 3406E<br>C-15<br>C-16 | 5DS<br>2WS<br>1LW<br>6NZ<br>7CZ | 435-600 | 10R-3292<br>20R-3318<br>20R-3320<br>20R-3322 | Camshaft<br>ARM AS-V Rocker<br>ARM AS-V Rocker<br>ARM AS-UI Rocker | 1<br>6<br>6<br>6 |
| 20R-9064           | C15 ACERT             | MXS<br>NXS                      | 435-550 | 10R-3323<br>20R-3317<br>20R-3319             | Camshaft<br>ARM AS-V Rocker<br>ARM AS-UI Rocker                    | 1<br>12<br>6     |
| 20R-9065           | C15 ACERT             | MXS<br>NXS                      | 600-625 | 10R-3325<br>20R-3317<br>20R-3319             | Camshaft<br>ARM AS-V Rocker<br>ARM AS-UI Rocker                    | 1<br>12<br>6     |