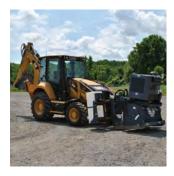

Cat® cold planer attachments are designed for small paving jobs in residential and commercial applications, and are primarily used to economically restore asphalt and concrete surfaces. Ideal for milling imperfections prior to resurfacing, removing deteriorated pavement, removing traffic lane stripes and jobs where the use of dedicated planers is limited.