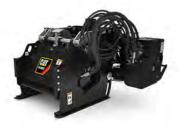

Cat® cold planer attachments are designed for small paving jobs in residential and commercial applications, and are primarily used to economically restore asphalt and concrete surfaces. Ideal for milling imperfections prior to resurfacing, removing deteriorated pavement, removing traffic lane stripes and jobs where the use of dedicated planers is limited.