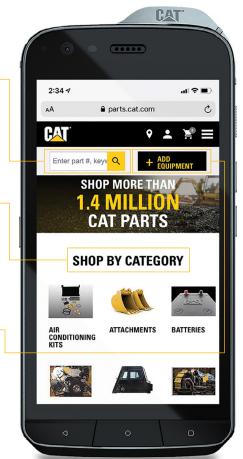

# FLEXIBLE WAYS TO SEARCH FOR PARTS

There are several ways to search for parts on Parts.Cat.Com, making every order easier than the last.

- // Search by part or serial number on the Enter your part or serial number on the home page or use Quick Order to enter and purchase multiple parts at once.
- // Search by equipment category

  If you don't know your part or serial
  number, you can start browsing part
  categories to narrow down your search.
- // Search by machine model

  Use the "Add Equipment" feature to shop by machine model and guarantee the right fit every time you see a checkmark beside search results.