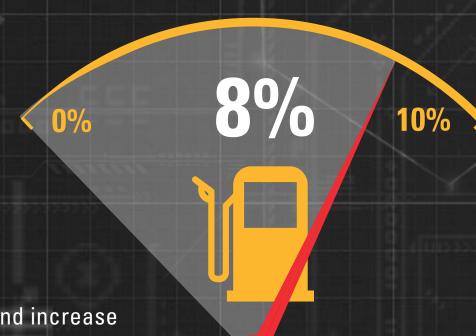

#### **INCREASE UPTIME**

Downtime is never an option. Maximize uptime and productivity by maintaining and operating equipment for maximum performance.

**25,000** – 75,000 **PER DAY** 

**SAVING** 

Reduce total vessel fuel burn and increase fuel efficiency. Ensure fuel accountability and reduce emissions by burning less fuel.