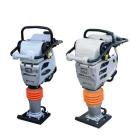

\$**12,500** 

ALLMAND NLV TOWABLE LED LIGHT TOWER

\*NEW\*

\$2,900 WACKER NEUSON BS50-4AS RAMMER \$2,550 BS50-2PLUS

\$33500 MULTIQUIP ST2037 2" SUB PUMP

\$37500 W/ 50' DISCHARGE HOSE

WACKER NEUSON RTKX-SC3 / RTLX-SC3 TRENCH ROLLER (WALK BEHIND)

\*NEW\*

\$3,225 WACKER NEUSON BS60-4AS

RAMMER

\$1,200

022TH 2" TRASH PUMP \$1,400 0P3TH (3" TRASH PUMP)

\$18,750 WACKER NEUSON RD12A RIDE ON ROLLER

\*NEW\*

FIXED ROPS