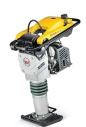

\*NEW\*

\$3,225 WACKER NEUSON BS60-4AS

RAMMER

\$1,200

022TH 2" TRASH PUMP \$1,400 0P3TH (3" TRASH PUMP)

\$18,750 WACKER NEUSON RD12A RIDE ON ROLLER

\*NEW\*

FIXED ROPS