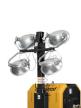

\$**12,500** 

ALLMAND NLV TOWABLE LED LIGHT TOWER

\*NEW\*

\$2,900 WACKER NEUSON BS50-4AS RAMMER \$2,550 BS50-2PLUS

\$33500 MULTIQUIP ST2037 2" SUB PUMP

\$37500 W/ 50' DISCHARGE HOSE

WACKER NEUSON RTKX-SC3 / RTLX-SC3 TRENCH ROLLER (WALK BEHIND)