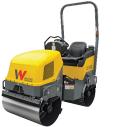

\*NEW\*

\$3,225 WACKER NEUSON BS60-4AS

RAMMER

\$1,200

022TH 2" TRASH PUMP \$1,400 0P3TH (3" TRASH PUMP)

\$18,750 WACKER NEUSON RD12A RIDE ON ROLLER

\*NEW\*

FIXED ROPS