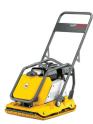

# 2023 SUMMER SPECIALS

PISCATAWAY, NJ (888) 417-6464

BENSALEM, PA (215) 244-3850

\$2,375 WACKER NEUSON WP1550AW PLATE TAMPER \$2,650 W/ WHEEL KIT

\$2,675 MULTIQUIP MTX60HD (141 LBS. / 3.064 LBF)

RAMMER **\$3,450** MTX70HD (165 LBS / 3,350 LBF)