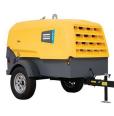

# 2023 SUMMER SPECIALS

PISCATAWAY, NJ (888) 417-6464



BENSALEM, PA (215) 244-3850



\$2,375 WACKER NEUSON WP1550AW PLATE TAMPER \$2,650 W/ WHEEL KIT



\$2,675 MULTIQUIP MTX60HD (141 LBS. / 3.064 LBF)

RAMMER **\$3,450** MTX70HD (165 LBS / 3,350 LBF)



\$**12,500** 

ALLMAND NLV TOWABLE LED LIGHT TOWER

\*NEW\*



\$2,900 WACKER NEUSON BS50-4AS RAMMER \$2,550 BS50-2PLUS



\$33500 MULTIQUIP ST2037 2" SUB PUMP

\$37500 W/ 50' DISCHARGE HOSE



WACKER NEUSON RTKX-SC3 / RTLX-SC3 TRENCH ROLLER (WALK BEHIND)

\*NEW\*



\$3,225 WACKER NEUSON BS60-4AS

RAMMER



\$1,200

022TH 2" TRASH PUMP \$1,400 0P3TH (3" TRASH PUMP)



\$18,750 WACKER NEUSON RD12A RIDE ON ROLLER

\*NEW\*

FIXED ROPS



\$23,500 ATLAS COPCO XAS188 AIR COMPRESSOR

## DOWNLOAD THE CAT<sup>®</sup> RENTAL STORE APP NOW!



PISCATAWAY • HAMMONTON • WHITEHALL • BENSALEM • BEAR

#### WWW.FOLEYINC.COM

## 2023 SUMMER SPECIALS

PISCATAWAY, NJ (888) 417-6464

BENSALEM, PA (215) 244-3850

WWW.FOLEYINC.COM

•



\$10,400 CORE CUT CC2520H-25 26" WALK BEHIND SAW



\$34,575 LAYMOR SM300 RIDE ON BROOM

\*NEW\*



\$2,455

FS400 20" WALK BEHIND SAW



\$10,750 TOWMASTER T-12 DT PRICING FOR IN STOCK UNITS



\$12,600 TOWMASTER T-14D PRICING FOR IN STOCK UNITS



\$2,350 MULTIQUIP MVC88VTHW PLATE TAMPER \$2,600

**⊅∠,000** W/ WHEEL KIT





**\$14,100** TOWMASTER T-14DT PRICING FOR IN STOCK UNITS



\$92500 ATLAS COPCO P2000 INVERTER GENERATOR 2KW





© 2020 Caterpillar. All Rights Reserved. CAT, CATERPILLAR, LET'S DO T