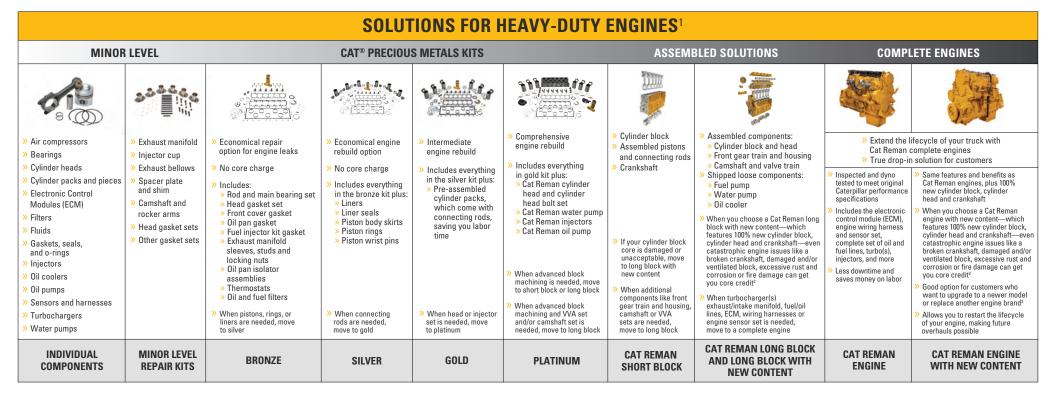

# **CAT® REPAIR OPTIONS** DESIGNED TO FIT CUSTOMER'S NEEDS



### CATERPILLAR WARRANTIED PRODUCT

Genuine Cat new and Cat Reman parts are backed by our 12-month Caterpillar Limited Warranty<sup>4</sup>, so you can feel confident selecting a repair option through your local authorized Cat dealer.

And for even more peace of mind when your repair is completed by an authorized Cat dealer, consider this: If one of the genuine Cat new or Cat Reman parts used in your repair is proven to be defective and the cause of any resultant damage, not only would the Cat new or Cat Reman part be replaced, but any resultant damage<sup>4</sup> to other Cat parts would also be covered.

### PEACE-OF-MIND COVERAGE

Cat Reman heavy-duty engines come with a 24-month Caterpillar Limited Warranty<sup>4</sup>.

Cat Reman engine warranties cover:

- » All engine components f